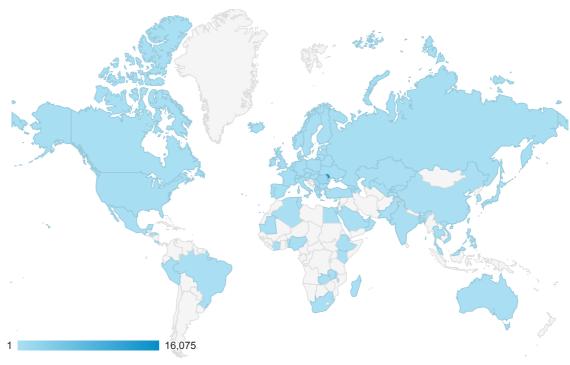

## Location

Feb 28, 2018 - Mar 1, 2018

Map Overlay

Summary

|         |                |                                                 |                                              | - Alba-                                         |                                                 |                                          |                                                  | *                                          |                                  |                                            |  |
|---------|----------------|-------------------------------------------------|----------------------------------------------|-------------------------------------------------|-------------------------------------------------|------------------------------------------|--------------------------------------------------|--------------------------------------------|----------------------------------|--------------------------------------------|--|
| •       |                |                                                 |                                              |                                                 |                                                 |                                          |                                                  |                                            |                                  |                                            |  |
| Country |                | Acquisition                                     |                                              |                                                 | Behavior                                        |                                          |                                                  | Conversions                                |                                  |                                            |  |
|         |                | Users                                           | New<br>Users                                 | Sessions                                        | Bounce<br>Rate                                  | Pages /<br>Session                       | Avg. Session<br>Duration                         | Goal Conversion<br>Rate                    | Goal<br>Completions              | Goal<br>Value                              |  |
|         |                | 20,511<br>% of<br>Total:<br>100.00%<br>(20,511) | 12,583<br>% of Total:<br>100.02%<br>(12,581) | 27,809<br>% of<br>Total:<br>100.00%<br>(27,809) | 14.70%<br>Avg for<br>View:<br>14.70%<br>(0.00%) | 3.12<br>Avg for View:<br>3.12<br>(0.00%) | 00:01:42<br>Avg for View:<br>00:01:42<br>(0.00%) | 0.00%<br>Avg for View:<br>0.00%<br>(0.00%) | 0<br>% of Total:<br>0.00%<br>(0) | \$0.00<br>% of Total:<br>0.00%<br>(\$0.00) |  |
| 1.      | Moldova        | <b>16,075</b> (78.09%)                          | <b>8,771</b> (69.71%)                        | <b>22,566</b> (81.15%)                          | 14.73%                                          | 3.14                                     | 00:01:48                                         | 0.00%                                      | (0.00%)                          | \$0.00<br>(0.00%)                          |  |
| 2.      | Romania        | <b>1,348</b> (6.55%)                            | <b>1,238</b> (9.84%)                         | <b>1,492</b> (5.37%)                            | 14.61%                                          | 2.77                                     | 00:01:00                                         | 0.00%                                      | (0.00%)                          | \$0.00<br>(0.00%)                          |  |
| 3.      | Italy          | <b>444</b> (2.16%)                              | <b>414</b> (3.29%)                           | 492<br>(1.77%)                                  | 13.62%                                          | 2.76                                     | 00:01:08                                         | 0.00%                                      | (0.00%)                          | \$0.00<br>(0.00%)                          |  |
| 4.      | United Kingdom | <b>421</b> (2.05%)                              | <b>369</b> (2.93%)                           | <b>474</b> (1.70%)                              | 15.61%                                          | 2.50                                     | 00:00:44                                         | 0.00%                                      | (0.00%)                          | \$0.00<br>(0.00%)                          |  |
| 5.      | Russia         | <b>281</b> (1.37%)                              | 238<br>(1.89%)                               | 332<br>(1.19%)                                  | 9.64%                                           | 4.10                                     | 00:01:45                                         | 0.00%                                      | (0.00%)                          | \$0.00<br>(0.00%)                          |  |
| 6.      | Germany        | <b>275</b> (1.34%)                              | 210<br>(1.67%)                               | <b>328</b> (1.18%)                              | 17.68%                                          | 2.69                                     | 00:00:39                                         | 0.00%                                      | (0.00%)                          | \$0.00<br>(0.00%)                          |  |
| 7.      | United States  | <b>232</b> (1.13%)                              | 188<br>(1.49%)                               | 272<br>(0.98%)                                  | 18.01%                                          | 2.37                                     | 00:00:46                                         | 0.00%                                      | (0.00%)                          | \$0.00<br>(0.00%)                          |  |
| 8.      | France         | 177<br>(0.86%)                                  | <b>161</b> (1.28%)                           | 199<br>(0.72%)                                  | 12.56%                                          | 2.83                                     | 00:00:45                                         | 0.00%                                      | (0.00%)                          | \$0.00<br>(0.00%)                          |  |
| 9.      | Ukraine        | 176<br>(0.85%)                                  | 131<br>(1.04%)                               | 217<br>(0.78%)                                  | 16.13%                                          | 3.19                                     | 00:01:19                                         | 0.00%                                      | (0.00%)                          | \$0.00<br>(0.00%)                          |  |
| 10.     | Poland         | <b>80</b> (0.39%)                               | 58<br>(0.46%)                                | 101<br>(0.36%)                                  | 11.88%                                          | 3.58                                     | 00:01:35                                         | 0.00%                                      | (0.00%)                          | \$0.00<br>(0.00%)                          |  |
| 11.     | Spain          | <b>78</b> (0.38%)                               | <b>64</b> (0.51%)                            | <b>86</b> (0.31%)                               | 11.63%                                          | 3.50                                     | 00:00:49                                         | 0.00%                                      | (0.00%)                          | \$0.00<br>(0.00%)                          |  |
| 12.     | (not set)      | <b>74</b> (0.36%)                               | 25<br>(0.20%)                                | 120<br>(0.43%)                                  | 15.00%                                          | 3.04                                     | 00:03:13                                         | 0.00%                                      | (0.00%)                          | \$0.00<br>(0.00%)                          |  |
| 13.     | Czechia        | <b>69</b> (0.34%)                               | <b>47</b> (0.37%)                            | 102<br>(0.37%)                                  | 10.78%                                          | 3.75                                     | 00:01:57                                         | 0.00%                                      | (0.00%)                          | \$0.00<br>(0.00%)                          |  |